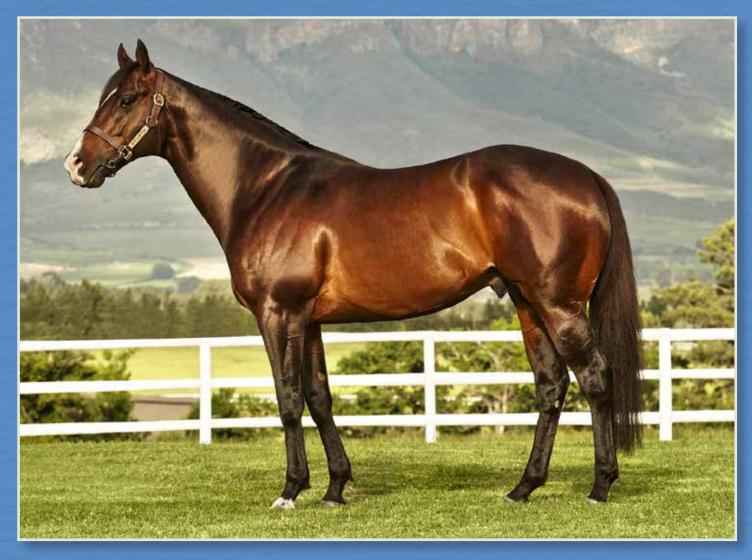

JET DARK (Trippi - Night Jet by Jet Master) standing at Drakenstein Stud, Western Cape photo: Romi Bettison

ALL STATISTICS TO 18 JUNE 2023

**JET DARK**Trippi - Night Jet (Jet Master)
Drakenstein Stud - W. Cape

**LAST WINTER**Western Winter - Field Flower (Silvano)
Clifton Stud - KZN

**KOMMETDIEDING**Elusive Fort - Adorable (Captain Al)
Klawervlei - W. Cape