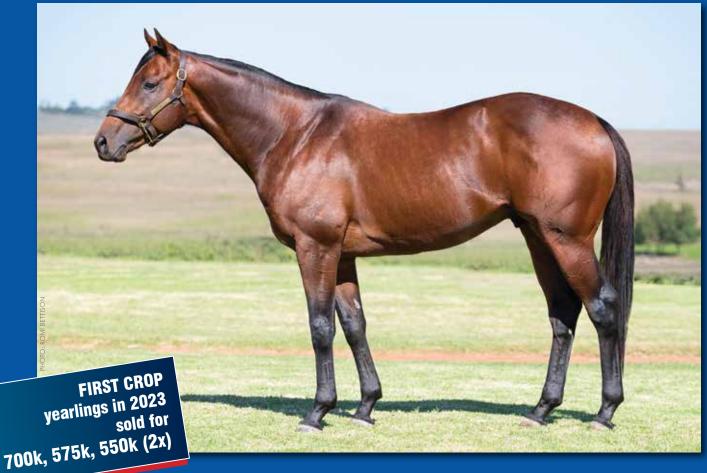

LUNA SACRA (98f, Sadler's Wells): 2 wins,
Prix Belle de Nuit (L)

Arundel (00c, Sadler's Wells): won; 2nd Gr3

Curragh Cup

Lunadix (72f, Breton): 2 wins, Prix de Calvados .); 3rd Gr3 Prix de Sandringham; dam of

LINAMIX (87c, Mendez): 4 wins, Gr1 Poule d'Essai des Poulains; 2nd Gr1 Champion S., Gr1 Grand Criterium, Gr1 Prix du Moulin de Longchamp, Gr1 Prix Jacques le Marois; Champion Sire in France

LONG MICK (81c, Gay Mecene): 6 wins, Gr2 GP d'Evry, Gr3 Prix de Conde; 2nd G1 Hialeah Turf Cup H.; 3rd G1 Bowling Green H., G1 San Luis Rey S.; Champion vo in FR; sire

LUNA WELLS (93f, Sadler's Wells): 5 wins, Gr1 Prix Saint-Alary



SANDOWN STUD

James Armitage, W. Cape

2023 FEE: **R12.000** LIVE FOAL

Owner: Shadwell

Enquiries: JAMES ARMITAGE C: 072 680 3549 E: iames@sandownstud.co.za





# Champion 2yo

in a career of 3 Seasons of Excellence Tough - 15 of 18 lifetime starts in Black type races

## TRIPLE Gr1 winner

## Sire - EPAULETTE

- multiple Gr1 winner, grandson of DANEHILL
- half brother to Gr1 winner & Gr1 producing sire HELMET
- dam by SINGSPIEL, grandam by MILL REEF, out of German Champion 2yo & 3yo ANNA PAOLA

Dam - winning mare from female line of French Champion Sire & sire-of-sires LINAMIX

FEE: R12.000 live foal

## **WON Gr1 Cape Guineas**

beating One World, Twist Of Fate

# As 3yo ran head 2nd in Gr1 Queen's Plate (WFA)

to Horse of the Year Do It Again beating 3rd Rainbow Bridge by 3 l



James Armitage | M: 072 680 3549 | E: james@sandownstud.co.za

## Summa Cum Laude

Unraced due to an injury as a yearling

VERCINGETORIX - R1.4m yearling; 7 wins, 160