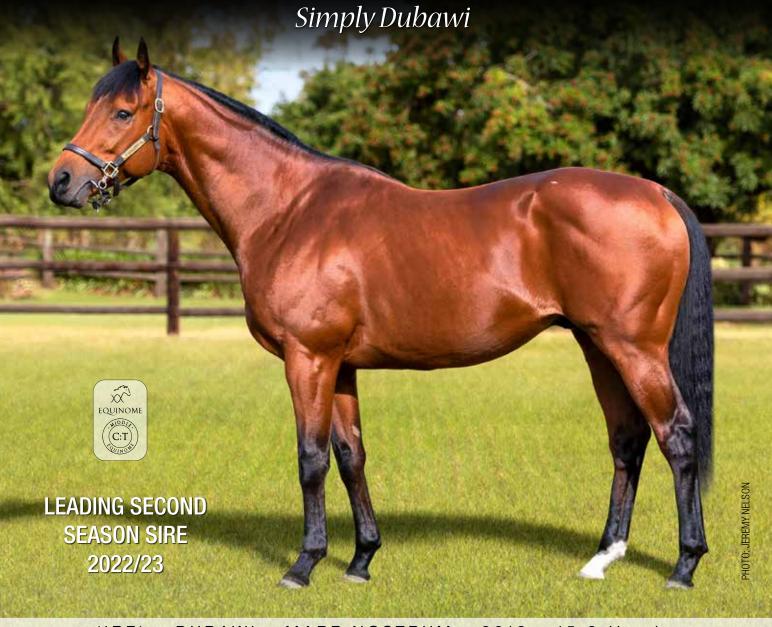

| wins | SSI  | AR | stamina | born  | foals | rnrs | wnrs | w/r% | SW S | SW/r% | BT | BT/r% | wins | SSI  | AR | stamina |
| '19 | 24      | 22   | 14   | 64%  | 1  | 5%    | 1  | 5%    | 26   | 0.83 | 75 | 1389m   | '19   | 18    | 15   | 7    | 47%  | 0    | 0%    | 1  | 7%    | 13   | 0.98 | 68 | 1393m   |
| '20 | 35      | 21   | 4    | 19%  | 0  | 0%    | 0  | 0%    | 4    | 0.92 | 65 | 1140m   | '20   | 44    | 20   | 7    | 35%  | 0    | 0%    | 4  | 20%   | 9    | 1.35 | 70 | 1109m   |

(Dr Andreas Jacobs Maine Chance Farms (Pty) Ltd) Stud Office Manager: AMANDA CAREY C: 082 465 4020 amanda@mainechance.co.za www.mainechance.co.za



2023 FEE: **R20.000** 

R5.000 nom: R15.000 LIVE FOAL The property of a Syndicate Contact: AMANDA CAREY C: 082 465 4020

amanda@mainechance.co.za





(IRE) • DUBAWI - MARE NOSTRUM • 2012 • 15,3 Hands

60% winners / runners
4,5% of winners are stakes winners

(lifetime, excluding current 2yo's)

SIRE OF: KARANGETANG, FLOWERBOMB, GOLDEN TATJANA, HOT PEARL, ICY BLAST, RIPPLE EFFECT, PARIS PIKE, BEERENBERG, SET TO GO, VESUVIO, UNZEN, PERILLA, QUEEN OF SPARTA, STRANGE MAGIC, RUSSIAN EMPIRE, COSMIC STAR, etc.

**ERUPT STANDS AT** 

# MAINE CHANCE FARMS

Stud Office Manager: Amanda Carey | M: +27 (0)82 465 4020 T: +27 (0)23 626 2342 | E: amanda@mainechance.co.za | W: www.mainechance.co.za

# Fire Away<sub>(USA)</sub>

#### **RACE RECORD**

wins, 1600-1700m in USA (Turf)

at 5 WON Artie Schiller Stakes (1600mT) G3 Dixie Stakes (1700mD)
Danger's Hour Stakes (1600mT)
G3 Tampa Bay Stakes (1700mT)
G3 Poker Stakes (1600mT) WON

#### SIRE LINE

WAR