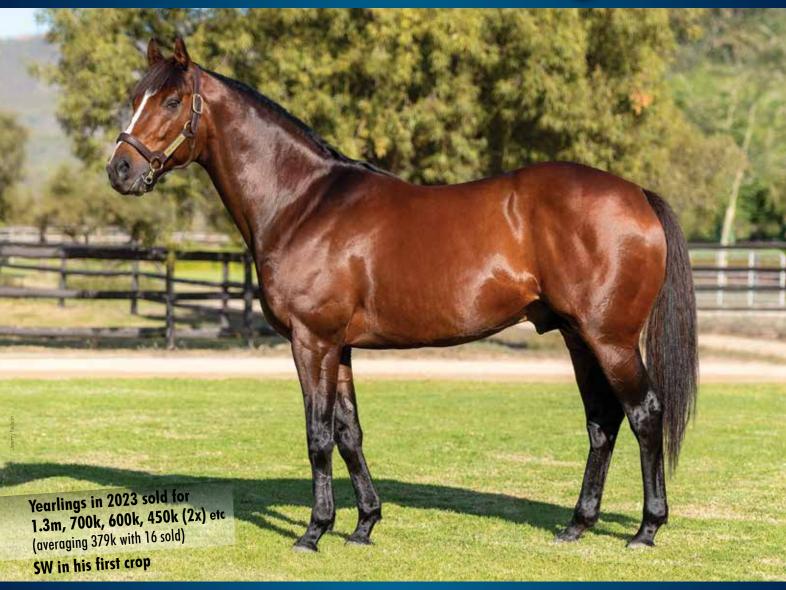

p, G1 Brooklyn H., G1 Haskell Inv H., G2 Excelsior H.; 3rd G1 Woodward S., G1 Travers S., G1 Dwyer S.; sire

STUD ANALYSIS colts: SSI 1.53 (stamina 1250m) 0% SW; 9% BType; Fillies: SSI 1.09 (stamina 1240m) 7% SW; 7% BType.

First season at stud in 2019

born foals rnrs wnrs w/r% SW SW/r% BT BT/r% wins SSI born foals rnrs wnrs w/r% SW SW/r% BT BT/r% wins SSI AR stamina AR stamina 20 17 11 **4 36%** 0 0% 1 9% 5 1.53 71 1250m '20 21 15 4 27% 1 7% 7 1.09 60 1240m



PO Box 322, Piketberg 7320, Western Cape T: 022 942 1266 • F: 022 942 1755 www.wilgerbosdrift.co.za

2023 FEE: **R20.000** LIVE FOAL

JEHAN MALHERBE - Form Bloodstock Agency C: 083 252 8146 • T: 021 510 1455 jehan@aro.co.za GAIL BULPITT - C: 083 601 6428 gail@wilgerbosdrift.co.za

# FIPE AWay WAR FRONT - SALUTE BY UNBRIDLED (USA)



G3 winning miler on turf in USA, 7 wins
Brother to Gr1 winner & successful sire MR SPEAKER
Dam out of unbeaten Champion Filly & Broodmare Of The Year



War Front in USA - 2023 fee: \$100k

R20,000 live foal

## by WAR FRONT

# Danzig's most accomplished stallion-son next to Danehill and Green Desert

Sire of over 20 G1 winners, 8 champions and over 20 sons at stud

Dam is G2 & G3 placed 2yo winner out of **Broodmare Of The Year** 

### **PERSONAL ENSIGN**

dam & grandam of G1 winners



# Affinities Tell Their Story

| FLOV                   | VER A                         | LLEY                                             |                               |          |     |    |    |                    | rnings       |          | Ability<br>Rating      | Raceform ratings by distance grou