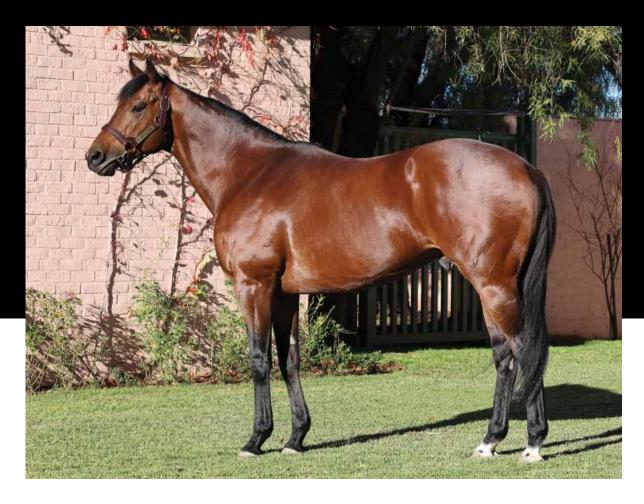

# ERIK THE RED

Captain Al - Covenant (Western Winter) - Bay 2017 - 16.1hh

Dynasty - Scribblin' The Cat (Badger's Drift) - Bay 2010 - 16.1hh