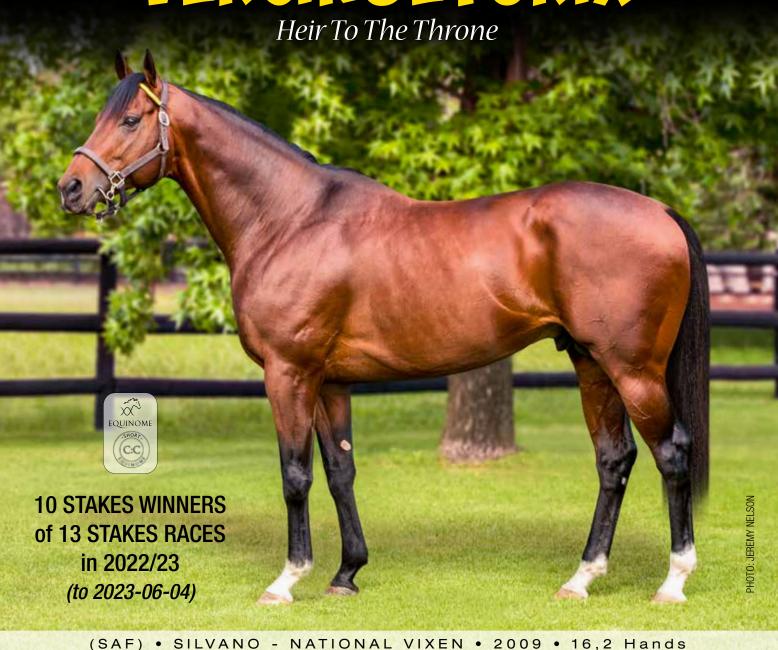

**TWICE OVER (GB)**Observatory - Double Crossed (Caerleon)
Klawervlei Stud - W. Cape

**WILLIAM LONGSWORD**Captain Al - Pagan Princess (Fort Wood)
Klawervlei Stud - W. Cape

**VERCINGETORIX**Silvano - National Vixen (National Assembly)
Maine Chance Farms - W. Cape