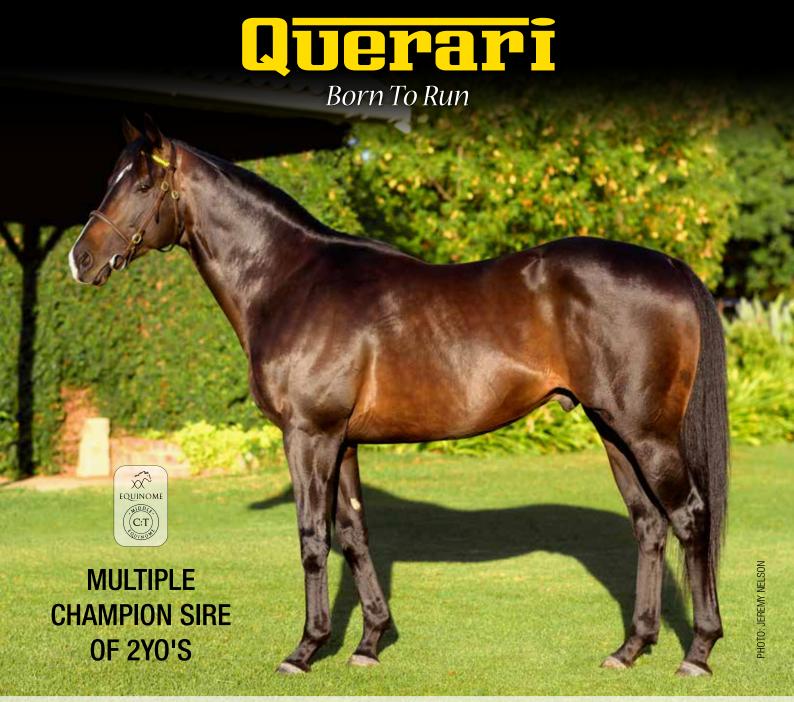

#### **QUERARI** (GER)

Oasis Dream - Quentena (Acatenango) - Bay 2006 - 16hh

# RES 2023 sires 2023 sires 2023 sires 2023 sires 2023

**POTALA PALACE**Singspiel - Alignment (Alzao)
Ridgemont - W. Cape

REAL GONE KID (AUS)
Snitzel - In The Fast Lane (Jet Master)
Ridgemont - W. Cape

**QUERARI (GER)**Oasis Dream - Quetena (Acatenango)
Maine Chance Farms - W. Cape