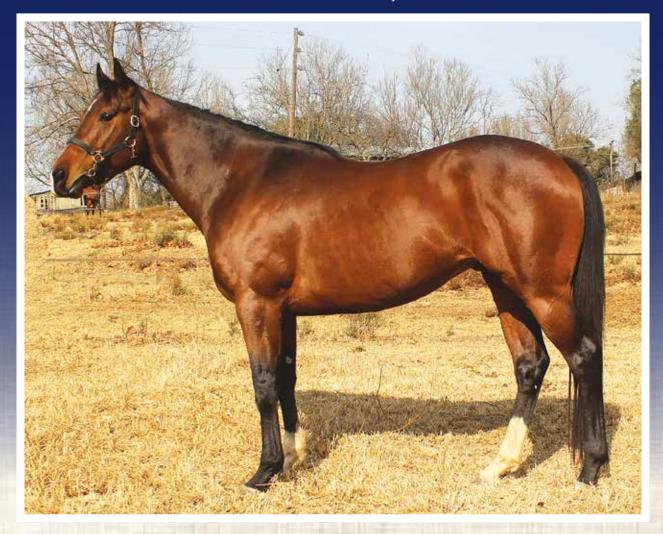

H.; Champion Older Male

Happy Birthday (82f, Over The Air): 8 wins, 10001600m; 2nd Champagne S. (L); dam of

Pearl Hostess (99f, Elliodor): placed; dam of

CHESTNUTS N PEARLS (12f, Horse Chestnut):
3 wins, 1200-1600m, Gr1 Golden Slipper

Perfect Gift (82f, Peaceable Kingdom): 2 wins, 1000m;
dam of

dam of **Bacio** (90f, Del Sarto): 6 wins, 1200-2000m; 3<sup>rd</sup> Gr3

clo (gdf, Del Sarto): 6 Wins, 1200-2000m; 3° Gr3
Peninsula Hcp; dam of
Lil' Bacio (11f, Windrush): did not race; dam of
OUT OF YOUR LEAGUE (16c, Elusive
Fort):5 wins, 2400-2850m, Gr1 SA Derby



HADLOW ST PO Box 1009, Mooi River 3300 KZN 2023 FEE: **R5,000** LIVE FOAL

CATHY MARTIN C: 083 454 0604 E: cathym@futurenet.co.za

2023 Sires Handbook RACEFORM

# Summa Cum Laude

VERCINGETORIX - FIRST ARRIVAL by NORTHERN GUEST



# **Sire Power!**

by **Champion** 

## **VERCINGETORIX**

son of **Champion** Sire **SILVANO** 

by German **Champion** Sire LOMITAS

# Gr1 Female Line!

FIRST ARRIVAL

Champion 3yo Filly by Northern Guest

 dam of SIX SW's from different sires incl Gr1 3yo Champions LET'S ROCK 'N ROLL IN THE FAST LANE

from celebrated Gr1 PARTY TIME family

FEE: R5,000 LIVE FOAL CATHY MARTIN
C: 083 454 0604
E: cathym@futurenet.co.za

UITS WOLDAL

MOOI RIVER - KZNI

#### **RACE RECORD**

3 wins, 1400-1600m, plus one 2nd & one 3rd from 5 starts at 3

Injured near-fore at 3 in Jan 2018 after hattrick of wins, and did not race again

#### **SIRE LINE**

VAR – 7 wins, 1000-1200m, Gr1 Prix de l'Abbeye de Longchamp; European Champion Sprinter; rated Timeform 124. Sire of Gr1 winners of both sexes. Sire of Cha