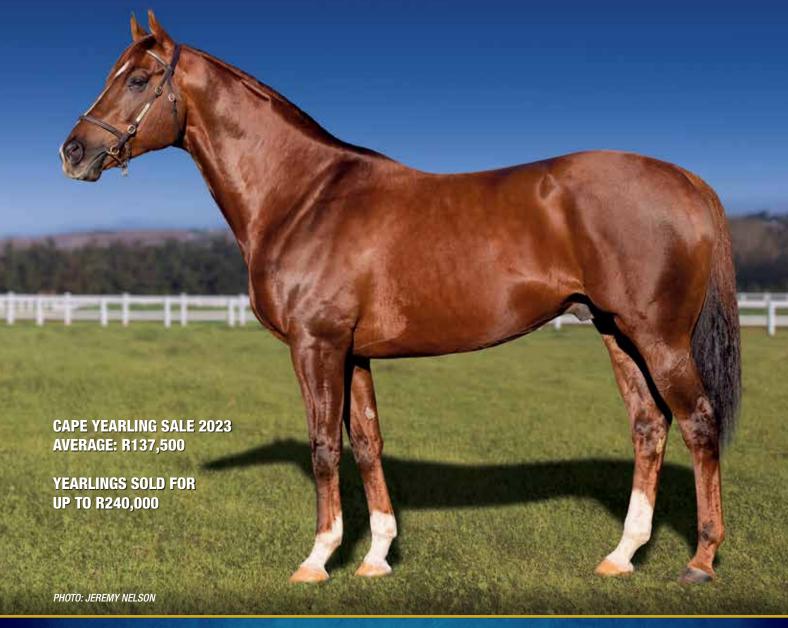

elebre): 3 wins to 1400m dam of

GATHERING (06c, Tale Of The Cat): 4 wins, 1400-1600m, Gr1 Railway S.; 2nd Gr1 Champion S.

FLORENTINA (08f, Redoute's Choice); 2 wins, 1200m-1300m, Gr3 Gold Coast Guineas; 2nd Gr2 RC Furious S; dam of IN ITALIAN (18f, Dubawi) 4 wins, 1600-

IN ITALIAN (18f, Dubawi) 4 wins, 1600-2200m; Gr1 Saratoga Diana S., Gr3 Honey Fox S.; 2nd Gr2 Distaff Turf Mile S.; 3rd Gr1 Belmont Just a Game S

Pippa Mickleburgh C: 083 658 4404 T: 021 855 1442

E: stud@avontuurestate.co.za





Enquiries: Pippa Mickleburgh PO Box 1128, Somerset West 7129

# TALK OF THE TOWN

THE FIRST SON OF CHAMPION SIRE
TO RETIRE TO STUD

DAM BY STREET CRY - SIRE OF CHAMPIONS ZENYATTA & WINX, AS WELL AS OH SUSANNA, STREET SENSE, SHOCKING, ETC.

10 SIRES AND 9 G1 WINNERS IN HIS FIRST 3 GENERATIONS



## The United States (IRE)

#### RACE RECORD

7 wins, 1400-2500m; racing in Ireland, Australia and Hong Kong, from 2 to 7  $\,$ 

#### Timeform 124

at 3 WON Gr3 Enterprise S. (IRE) (2000m) at 5 WON Gr2 Moonee Valley Gold Cup (2500m)
2nd Gr3 Foundation Cup (2000m)

WON Gr1 Ranvet S. (2000m)
WON Gr2 Crystal Mile (1600m)
2nd Gr1 Queen Elizabeth S. (2000m) **Gr2** Blarney S. (1600m) **Gr1** Ranvet S. (2000m)

Gr2 St George S. (1800m)

#### **SIRE LINE**

GALILEO – Champion 3yo in Europe, Gr1 Epsom Derby, Gr1 Irish Derby & Gr1 'King George'. Champion sire in 2008 and 2010 to 2020 (12 x)

Sire of over 90 Gr1 winners of both sexes. Sire of Champions.

Sire-of-sires incl New Approach, Teofilo, Frankel, Capo Blanco, Roderic O'Connor, Ruler Of The World, Australia, Gleneagles, Intello, Noble Miss