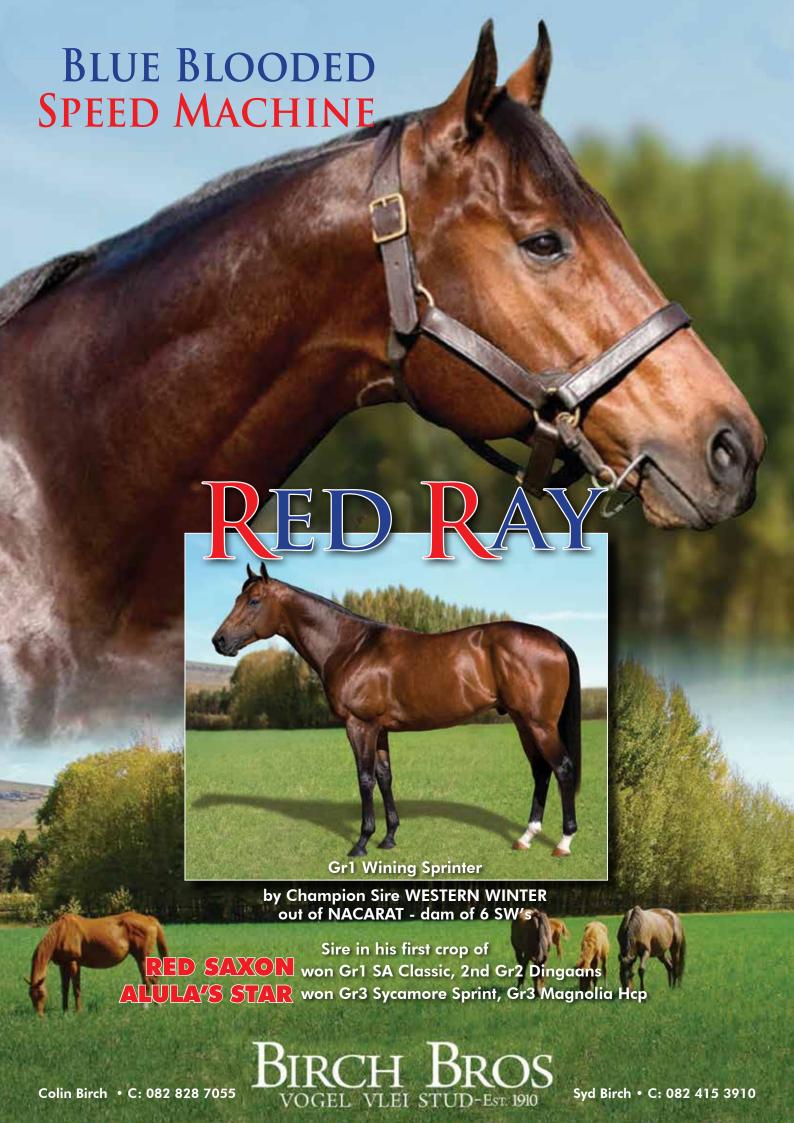

Western Winter - Nacarat (Pas De Quoi)
Birch Bros - E. Cape

RAFEEF (AUS)
Redoute's Choice - National Colour (National Assembly)
Ridgemont - W. Cape

**ROYAL MO (USA)** Uncle Mo - Royal Irish Lass (Saint Ballado) Klawervlei Stud - W. Cape