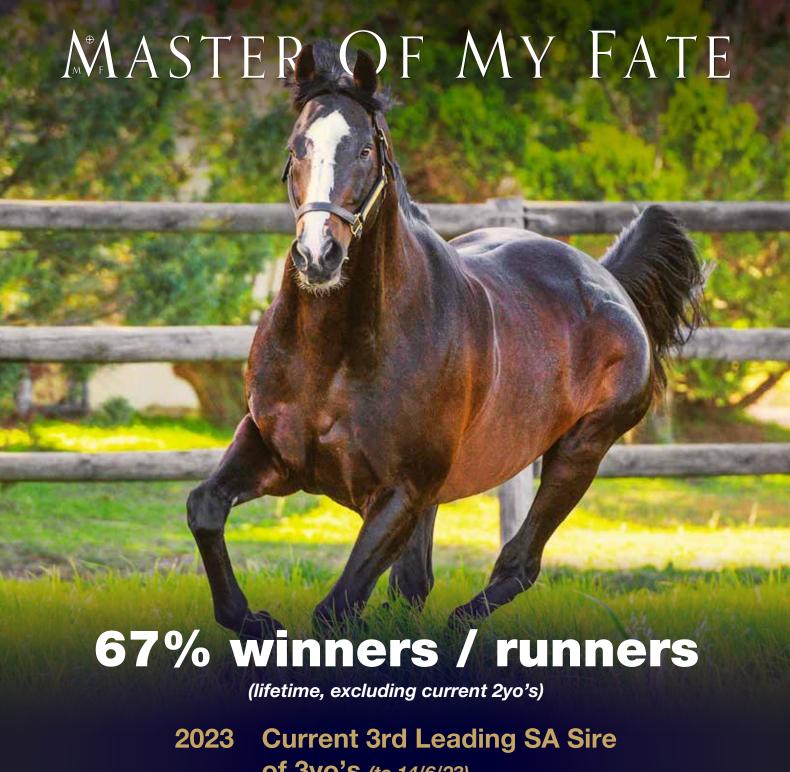

## MASTER OF MY FATE

Jet Master - Promisefrommyheart (Elliodor) - Bay 2009 - 16.2hh