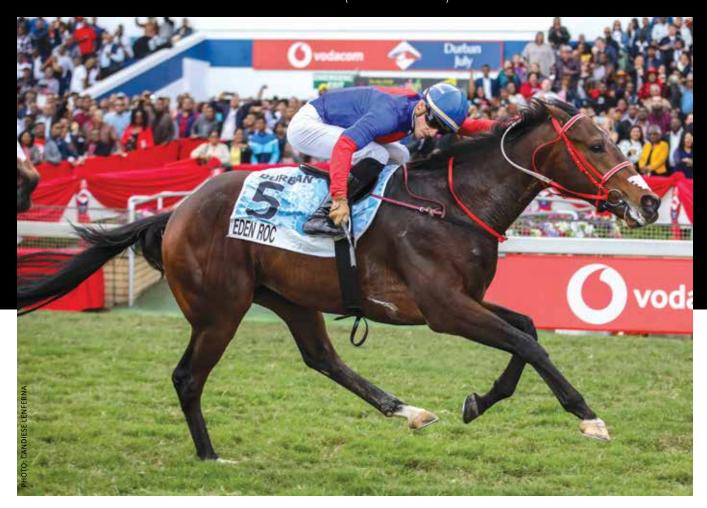

); dam of ZAPATILLAS (18c, Master Of My Fate): 3 wins, Gr2 KZN Guineas, Sophomore Sprint; 2<sup>nd</sup> Gr3 Cape Classic; 3<sup>rd</sup> Gr3 Politician S., Jet Master S. (L)

Shoemaker (19c, Gimmethegreenlight): 3 wins, 1400-1600m; 2<sup>nd</sup> Gr2 Dingaans, Gr3 Graham Beck S.

#### 4th dan

ISLAND FAREWELL (79f, Jamaico): 9 wins, Zimbabwe Oaks (L), Spey Bridge S. (L), Benson & Hedges S. (L), Gilbeys Juv S. (L), Fillies Classic (L), BP Conservation Guineas (L); 2nd Flame Lily Sprint (L); dam of Island Aloah (90f, Tilden): won – see above

standing at:
CLIFTON STUD
Rosetta, KZN
Enquiries: PETER BLYTH
C: 082 456 3489



2023 FEE: R10.000 LIVE FOAL

Owner: KZN Breeders Club Stud master: PETER BLYTH C: 082 456 3489 E: blyth@cliftonstud.co.za

# Eden Roc

VAR - TOWNSEND (CAPTAIN AL) • 2016



# Gr1/Gr2 winner at 2 Gr2 winner at 3 Gr1 2nd at 4

### FIRST SEASON AT STUD IN 2023



### Standing at

### **CLIFTON STUD**

PETER BLYTH - Stud Master C: 082 456 3489 E: blyth@cliftonstud.co.za Rosetta - KZN

# by VAR

Gr1 winning European Champion Sprinter sire of multiple Horse Of The Year sire of Champions of both sexes sire-of-sires

# dam Gr2/Gr3 winner

by Champion Sire & Gr1 Broodmare Sire Captain Al

# Affinities Tell Their Story

| ELUS                    | IVE F                           | ORT                                            |                             |          |        |    |    |                    | rnings       |          | Ability<br>Rating      | Raceform ratings by distance group                     | sales       | s price |
|-------------------------|--