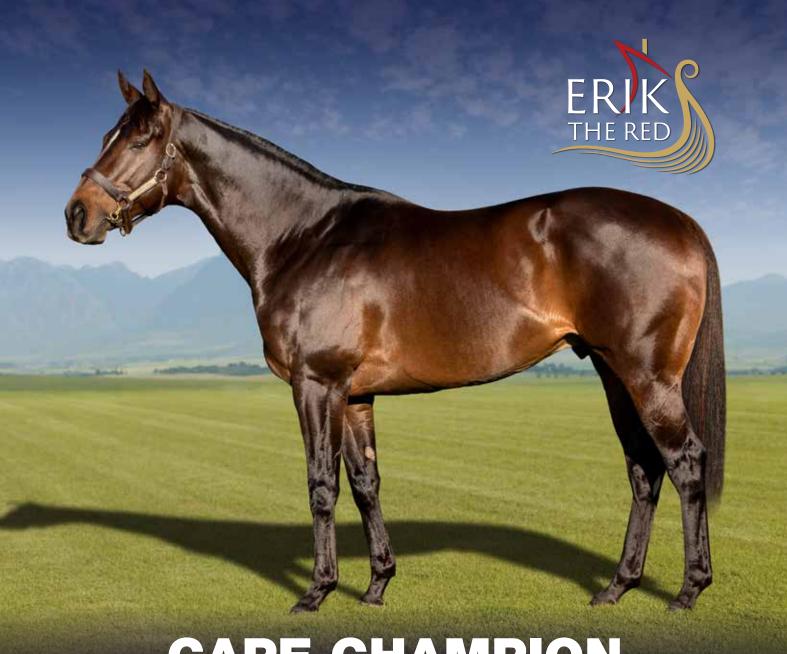

# ERIK THE RED

Captain Al - Covenant (Western Winter) - Bay 2017 - 16.1hh

Dynasty - Scribblin' The Cat (Badger's Drift) - Bay 2010 - 16.1hh

# **ES 2023** sires **2023** sires **2023** sires **2023** sires **2023**

**ERIK THE RED**Captain Al - Covenant (Western Winter)
Varsfontein Stud - W. Cape

**FLOWER ALLEY (USA)**Distorted Humor - Princess Olivia (Lycius)
Wilgerbosdrift - W. Cape